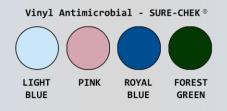

#### Features:

- Injection molded bottom shelf
- 2 32" hanging bars
- Top support plate
- 10 clothes dividers included
- 4" easy-roll casters (2 locking)
- Covers available in 9 Sunsure<sup>®</sup> mesh and 4 Sure-Chek<sup>®</sup> vinyl colors