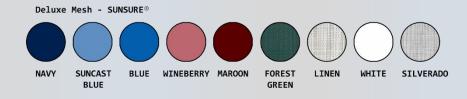

#### Features:

- Injection molded bottom shelf
- 2 32" hanging bars
- Top support plate
- 10 clothes dividers included
- 4" easy-roll casters (2 locking)
- Covers available in 9 Sunsure<sup>®</sup> mesh and 4 Sure-Chek<sup>®</sup> vinyl colors