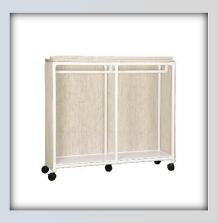

### **Garment Rack**

| Technical Data   |                |
|------------------|----------------|
| Height:          | 62"            |
| Width:           | 71"            |
| Depth:           | 20"            |
| Hanging Bar      | Two - 32"      |
| Weight:          | 44 lbs         |
| Ship Weight:     | 49 lbs         |
| Shipping Method: | Common Carrier |
|                  |                |

#### Features:

- Injection molded bottom shelf
- 2 32" hanging bars
- Top support plate
- 10 clothes dividers included
- 4" easy-roll casters (2 locking)
- Covers available in 9 Sunsure<sup>®</sup> mesh and 4 Sure-Chek<sup>®</sup> vinyl colors